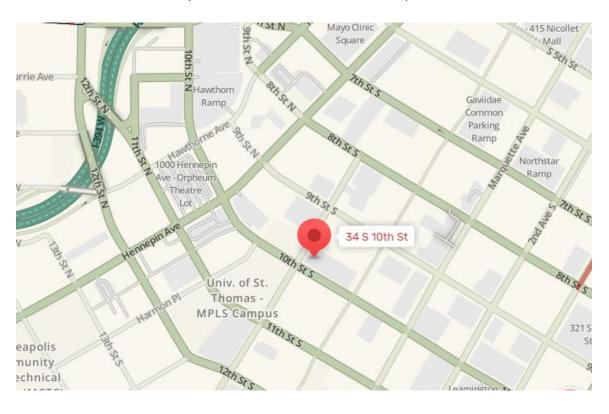

# Bright Horizons Tenth Street 34 Tenth Street South Minneapolis MN 55412 612-332-7800

(on the corner of Tenth and LaSalle)

### West

Take 394 east
Exit 12th St N (right)
Left onto Hennepin
Ave Right onto 10th
St.
If parking in Target
ramp, turn left onto
LaSalle and enter
Target parking ramp
on the right.

#### North

Take 35W south
Stay right, Hwy forks
Pass Washington Ave
And 11<sup>th</sup> ave exits
Follow 11<sup>th</sup> St (one
way)
Follow until you get
to LasSalle
Turn right onto 10<sup>th</sup> St
to park on street
If parking in Target
Ramp, pass over
10<sup>th</sup> St and the Target
ramp is on the right.

## East

Take 94 west
Exit 11<sup>th</sup> St (One
Way)
Follow until you get
to LasSalle
Turn right onto 10<sup>th</sup>
St to park on street
If parking in Target
Ramp, pass over
10<sup>th</sup> St and the
Target ramp is on
the right.

#### South

Take 35W North to downtown exits (left side exit) take the 11<sup>th</sup> St Exit and follow to Lasalle. Turn right onto 10<sup>th</sup> St to park on street If parking in Target Ramp, pass over 10<sup>th</sup> St and the Target ramp is on the right.

## **Parking Options:**

Parking meters on 10<sup>th</sup> St.

Target Parking ramp on LaSalle (east side), park on Target side (not public side) Validation up to 30 min Parking ramp at 910 LaSalle (west side) – No validation